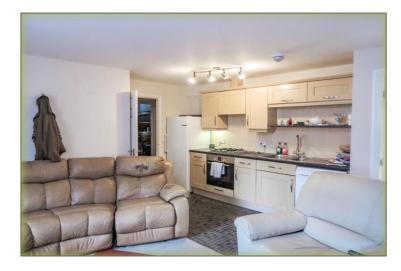

The flat has gas central heating and an allocated car parking space. Ideal buy to let or first time buy. No Chain.

**ENTRANCE HALL** With composite & double glazed entrance door, radiator.

LIVING ROOM / KITCHEN 15' 11" x 14' 10" (4.85m x 4.52m) max Kitchen Area With 1½ bowl stainless steel sink unit, range of base units incorporating cupboards & drawers with worksurfaces and wall cupboards above, integrated gas hob with electric oven under and extractor fan above, plumbing for an automatic washing machine. Lounge Area With TV point, feature fireplace having electric fire, radiator, uPVC double glazed window to the rear.