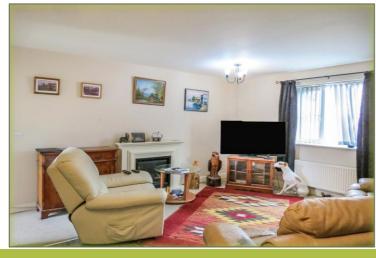

The flat has gas central heating and an allocated car parking space. Ideal buy to let or first time buy. No Chain.

**ENTRANCE HALL** With composite & double glazed entrance door, radiator.

LIVING ROOM / KITCHEN 15' 11" x 14' 10" (4.85m x 4.52m) max Kitchen Area With 1½ bowl stainless steel sink unit, range of base units incorporating cupboards & drawers with worksurfaces and wall cupboards above, integrated gas hob with electric oven under and extractor fan above, plumbing for an automatic washing machine. Lounge Area With TV point, feature fireplace having electric fire, radiator, uPVC double glazed window to the rear.