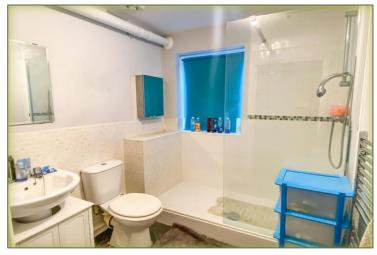

There is a modern shower room with the original bath having been removed and a large walk in double shower in its its place. The open plan living kitchen area is a lovely space ideal for modern living.

**BEDROOM 2** 9' 5" x 7' 2" (2.87m x 2.19m) With uPVC double glazed window to the side, radiator.

**SHOWER ROOM** With low level WC, pedestal wash hand basin, walk in double shower cubicle with fitted shower, heated towel rail, shaver point, extractor fan, uPVC double glazed window to the rear.