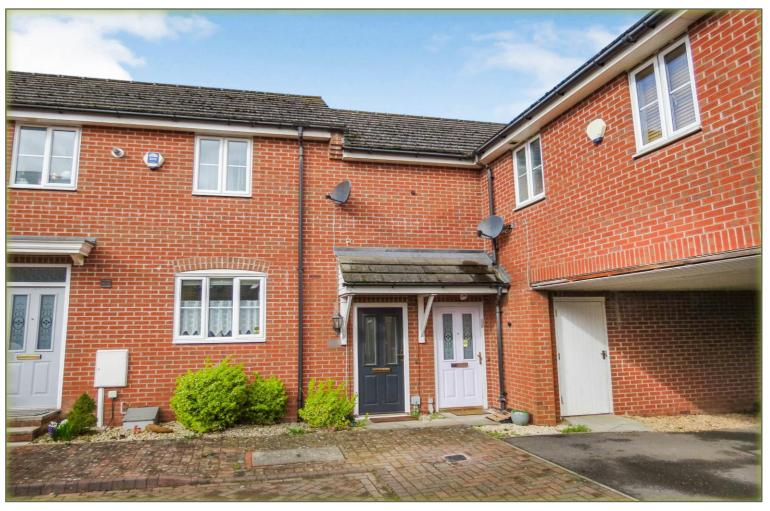

### QUENTIN MARKS

10 Dog Rose Drive Bourne PE10 0FG **GENERAL DESCRIPTION:** This is a spacious ground floor flat which benefits from having its own front door rather than being accessed from a communal hallway, and there are 2 good sized bedrooms with the master bedroom having fitted wardrobes.

There is a modern shower room with the original bath having been removed and a large walk in double shower in its its place. The open plan living kitchen area is a lovely space ideal for modern living.

The flat has gas central heating and an allocated car parking space. Ideal buy to let or first time buy. No Chain.

**ENTRANCE HALL** With composite & double glazed entrance door, radiator.

LIVING ROOM / KITCHEN 15' 11" x 14' 10" (4.85m x 4.52m) max Kitchen Area With 1½ bowl stainless steel sink unit, range of base units incorporating cupboards & drawers with worksurfaces and wall cupboards above, integrated gas hob with electric oven under and extractor fan above, plumbing for an automatic washing machine. Lounge Area With TV point, feature fireplace having electric fire, radiator, uPVC double glazed window to the rear.

**CAR PARKING** This flat has an allocated car parking space. There are ample visitors spaces in addition.

**TENURE** We have been advised that the property is Leasehold with approximately 105 years left on the lease. We further understand that the cost per annum for ground rent and service charge is approximately £860 per year, however solicitors will be able to confirm this during the conveyancing process.