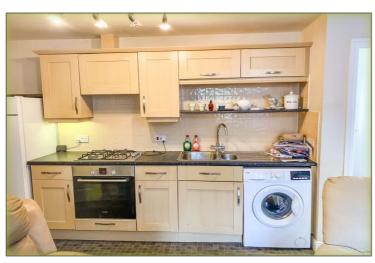

The flat has gas central heating and an allocated car parking space. Ideal buy to let or first time buy. No Chain.

**ENTRANCE HALL** With composite & double glazed entrance door, radiator.

LIVING ROOM / KITCHEN 15' 11" x 14' 10" (4.85m x 4.52m) max Kitchen Area With 1½ bowl stainless steel sink unit, range of base units incorporating cupboards & drawers with worksurfaces and wall cupboards above, integrated gas hob with electric oven under and extractor fan above, plumbing for an automatic washing machine. Lounge Area With TV point, feature fireplace having electric fire, radiator, uPVC double glazed window to the rear.