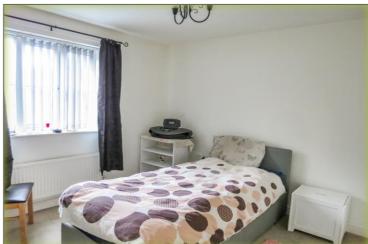

**INNER HALL** With radiator, central heating thermostat, boiler cupboard housing Baxi gas fired central heating boiler.

**BEDROOM 1** 10' 4" x 9' 9" (3.15m x 2.96m) With radiator, uPVC double glazed window to the rear, TV & telephone points, built in wardrobes with hanging rail & shelving.