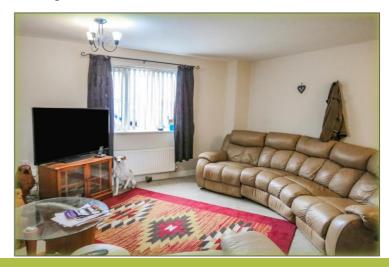

The flat has gas central heating and an allocated car parking space. Ideal buy to let or first time buy. No Chain.

**ENTRANCE HALL** With composite & double glazed entrance door, radiator.

LIVING ROOM / KITCHEN 15' 11" x 14' 10" (4.85m x 4.52m) max Kitchen Area With 1½ bowl stainless steel sink unit, range of base units incorporating cupboards & drawers with worksurfaces and wall cupboards above, integrated gas hob with electric oven under and extractor fan above, plumbing for an automatic washing machine. Lounge Area With TV point, feature fireplace having electric fire, radiator, uPVC double glazed window to the rear.